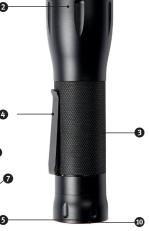

- Optical lens
- 2 Focus control
- 3 Anti-slip comfortable grip
- Belt clip
- 6 Protective socket cover
- **6** USB socket
- Charging indicator
- 8 Power button
- Micro USB socket
- Magnet
- USB to micro USB charging cable