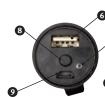

- Optical lens
- 2 Focus control
- 3 Anti-slip comfortable grip
- Belt clip
- 6 Protective socket cover
- **6** USB socket
- Charging indicator
- 8 Power button
- Micro USB socket
- Magnet
- USB to micro USB charging cable