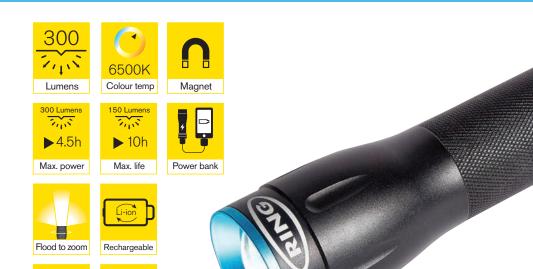

## **LED Inspection Torch with Power Bank**

Provides bright white light with 6000K colour temperature

• Standard setting has a wide-angle light output For total illumination of the work area

6x Optical zoom

Aluminium

For a focused beam of light to see into the distance

• Maximum power mode (300 lumens) Lasts for 4.5 hours

Micro USB

- Maximum life mode (150 lumens)
  Lasts for 10 hours
- Complete with USB to Micro USB cable
  For convenient recharging (6 hours recharge time)
- Built in IC protection
  To protect battery from over charger or discharge
- Power bank functionality Ideal for an emergency charge of a mobile phone
- Magnetic base For hands-free usage